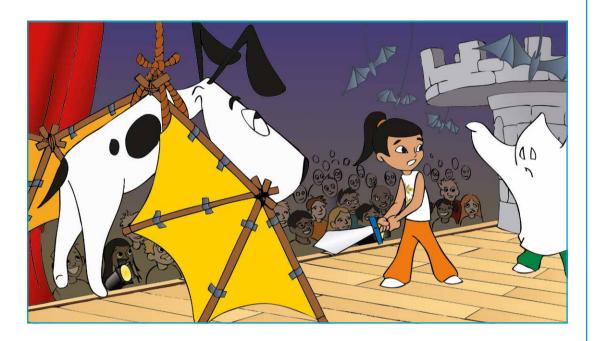

## The problem

Jack, Jill and Zog are at school performing their own play called Ghost of the Bat Cave. Zog doesn't want to be the bat; he would much rather be a ghost or a dangerous dragon.

Can you help Jack and Jill design a bat for their play?